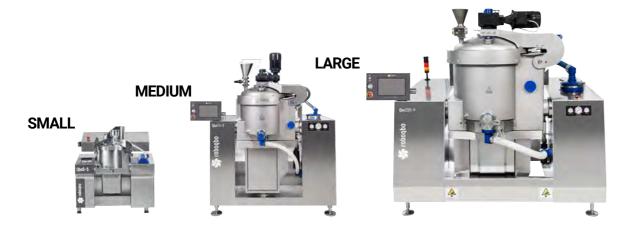

# **QBO SYSTEM.** A complete range for

# testing, processing, and production.

Our range spans from small machines, perfect for testing new products, to large-scale industrial solutions, ensuring replicability, standardization, and quality at every stage of production.

| MODEL                           | Qbo5                               | Qbo8                        | Qbo15                         | Qbo25                          | Qbo40                          | Qbo70                          | Qbo120                         | Qbo250                         | Qbo350                         | Qbo550                         | Qbo860                         |  |
|---------------------------------|------------------------------------|-----------------------------|-------------------------------|--------------------------------|--------------------------------|--------------------------------|--------------------------------|--------------------------------|--------------------------------|--------------------------------|--------------------------------|--|
| BOWL VOLUME                     | 5,5 liters                         | 8 liters                    | 15 liters                     | 25 liters                      | 40 liters                      | 70 liters                      | 120 liters                     | 250 liters                     | 350 liters                     | 550 liters                     | 860 liters                     |  |
| VERSION                         | Tabl                               | e top                       |                               |                                |                                | Floor standing                 |                                |                                |                                |                                |                                |  |
| CONSTRUCTION                    | INOX Aisi 316L                     |                             |                               |                                |                                |                                |                                |                                |                                |                                |                                |  |
| <b>VOLTAGE</b><br>(three-phase) | 400V /<br>50Hz<br>(230V /<br>60Hz) | 400-220-200V 50/60Hz        |                               |                                |                                |                                |                                |                                |                                |                                |                                |  |
| MAX TEMP.                       | 115°C                              | 120°C                       |                               |                                |                                |                                |                                |                                |                                |                                |                                |  |
| MAX VACUUM                      |                                    | -990 mbar                   |                               |                                |                                |                                |                                |                                |                                |                                |                                |  |
| DIMENSIONS<br>mm                | L 700 x<br>P 570 x<br>H 710        | L 848 x<br>P 822 x<br>H 840 | L 1224 x<br>P 953 x<br>H 1429 | L 1344 x<br>P 1082 x<br>H 1517 | L 1498 x<br>P 1069 x<br>H 1580 | L 1654 x<br>P 1408 x<br>H 1816 | L 1994 x<br>P 1596 x<br>H 1801 | L 2320 x<br>P 1755 x<br>H 2045 | L 2705 x<br>P 2038 x<br>H 2370 | L 2891 x<br>P 2197 x<br>H 2413 | L 3132 x<br>P 2140 x<br>H 2571 |  |
| <b>NET WEIGH</b><br>Kg          | 75                                 | 120/127                     | 215/247                       | 345/370                        | 380/410                        | 605/650                        | 1100                           | 1700                           | 2400                           | 2900                           | 4000                           |  |